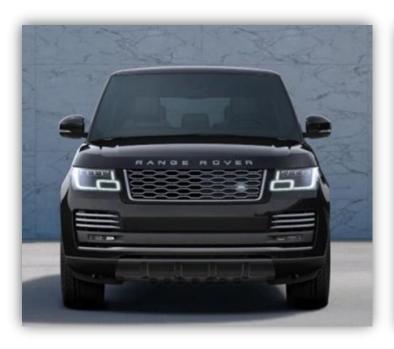

# RANGE ROVER VOGUE HYBRID LIMOUSINE

- ➤ 4 wheels drive equipped with 4 snow tires
- ➤ 1 to 3 persons

- Black leather seats
- Front and rear air conditioning
- > USB socket
- > Rear electric sunshade roller
- ► Heated and ventilated seats
- Central console