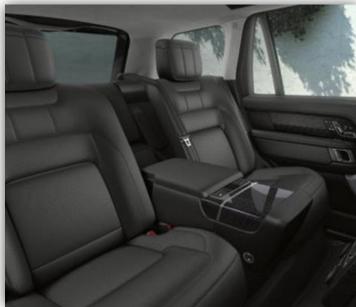

# RANGE ROVER VOGUE HYBRID LIMOUSINE

- ➤ 4 wheels drive equipped with 4 snow tires
- ➤ 1 to 3 persons

- Black leather seats
- Front and rear air conditioning
- > USB socket
- > Rear electric sunshade roller
- ► Heated and ventilated seats
- Central console