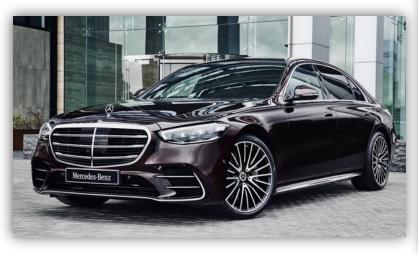

# MERCEDES S CLASS 400 LIMOUSINE

- ➤ 4 wheels drive equipped with 4 snow tires
- ➤ 1 to 3 persons

- ➢ Black leather seats
- Front and rear air conditioning
- > USB socket
- > Rear electric sunshade roller
- > Heated and ventilated seats
- Massaging seats
- Central console