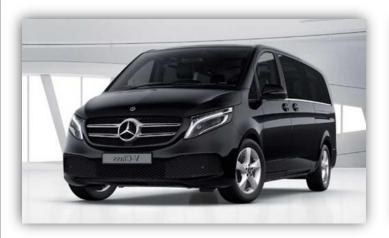

# MERCEDES V CLASS EXTRA LONG

- ➤ 4 wheels drive equipped with 4 snow tires
- ➤ 1 to 7 persons

- ➢ Black leather seats
- > Front and rear air conditioning
- > Rear privacy glass