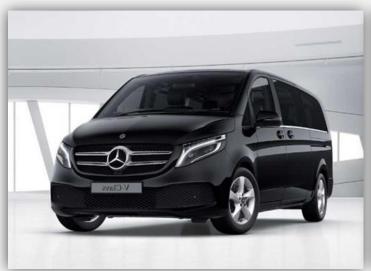

# MERCEDES V CLASS EXTRA LONG

- ➤ 4 wheels drive equipped with 4 snow tires
- ➤ 1 to 7 persons

- ➢ Black leather seats
- > Front and rear air conditioning
- > Rear privacy glass