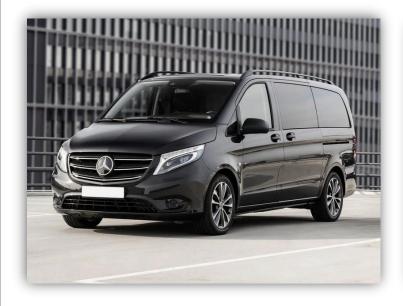

# MERCEDES VITO TOURER EXTRA LONG

- ➤ 4 wheels drive equipped with 4 snow tires
- > 1 to 8 persons

- Black leather seats
- > Front and rear air conditioning
- Rear privacy glass

COURCHEVEL – SAINT TROPEZ