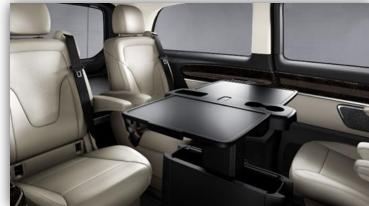

# MERCEDES V CLASS LONG

- ➤ 4 wheels drive equipped with 4 snow tires
- ➤ 1 to 5 persons

- > White leather seats with table
- > Front and rear air conditioning
- ➤ Rear privacy glass