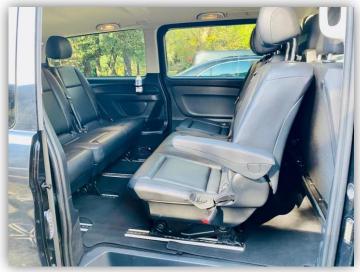

# MERCEDES V CLASS EXTRA LONG

- ➤ 4 wheels drive equipped with 4 snow tires
- ➤ 1 to 7 persons

- ➢ Black leather seats
- > Front and rear air conditioning
- > Rear privacy glass