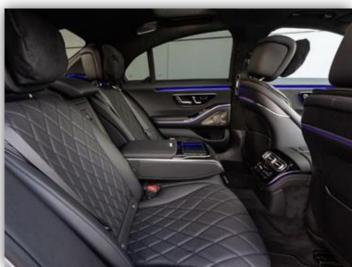

# MERCEDES S CLASS 400 LIMOUSINE

- ➤ 4 wheels drive equipped with 4 snow tires
- ➤ 1 to 3 persons

- ➢ Black leather seats
- Front and rear air conditioning
- > USB socket
- > Rear electric sunshade roller
- > Heated and ventilated seats
- Massaging seats
- Central console