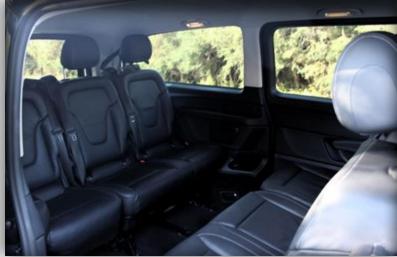

# MERCEDES V CLASS EXTRA LONG

- ➤ 4 wheels drive equipped with 4 snow tires
- ➤ 1 to 7 persons

- ➢ Black leather seats
- > Front and rear air conditioning
- > Rear privacy glass